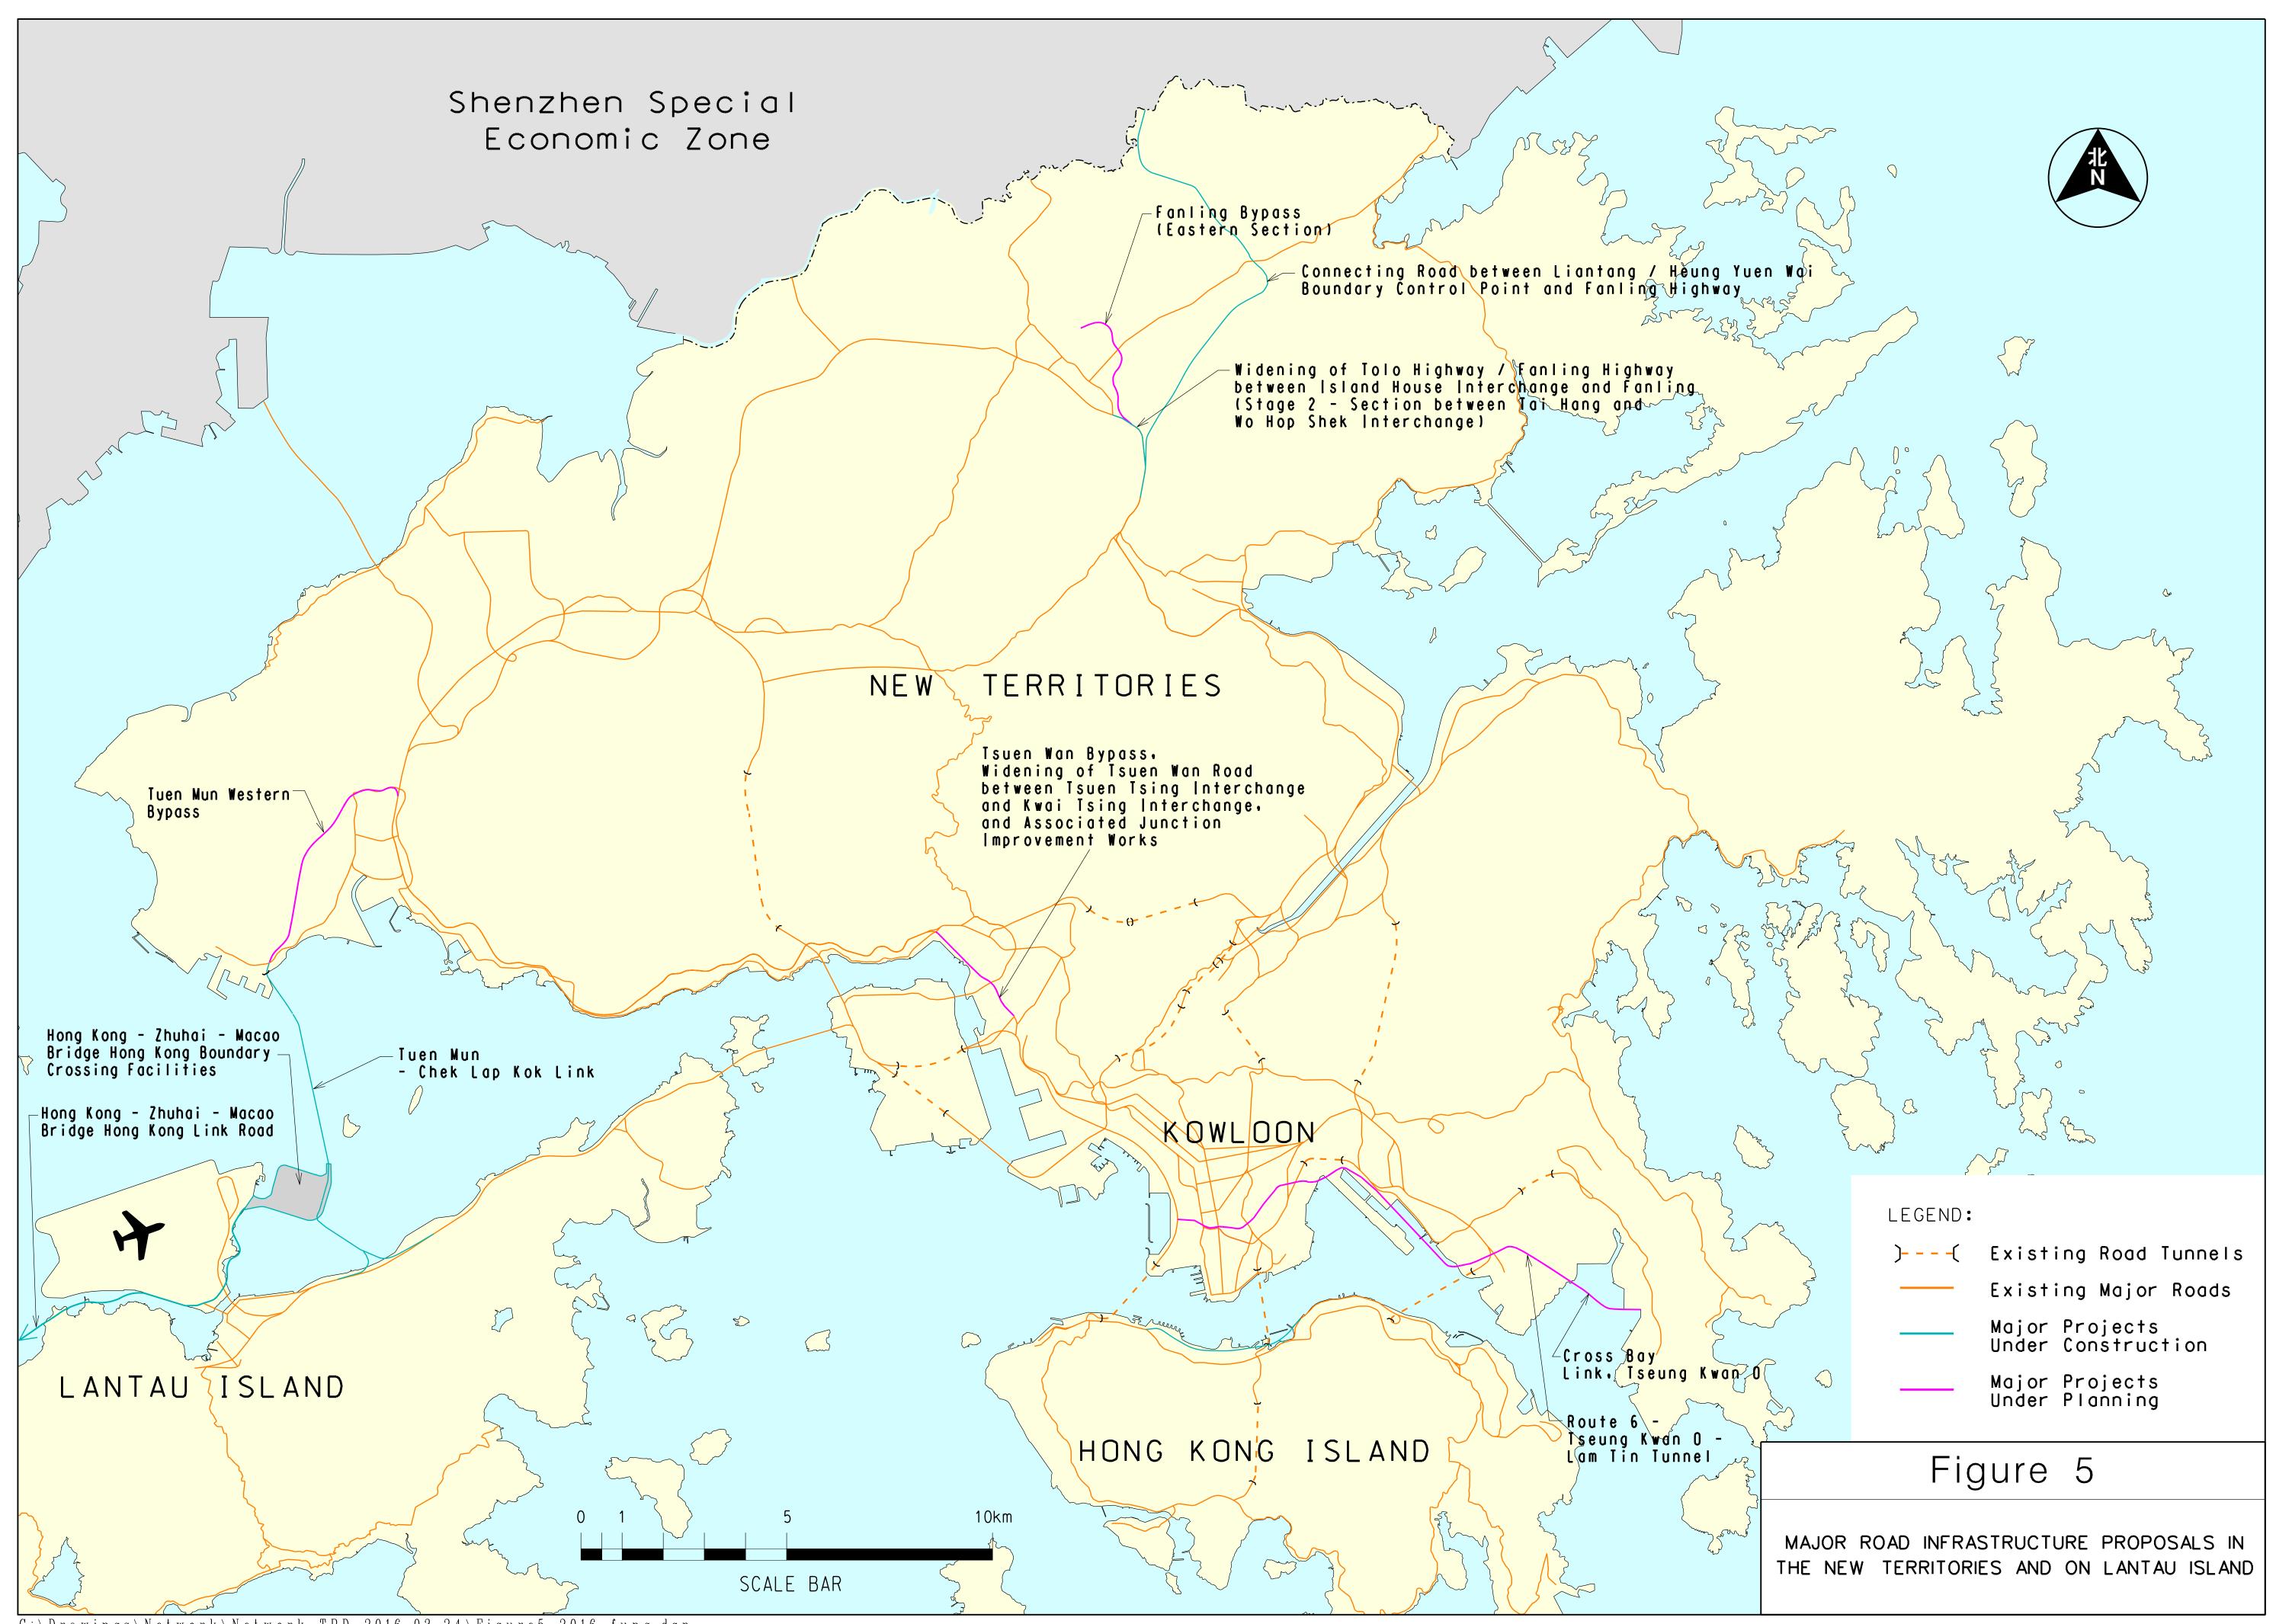

## Major highway projects under construction include the Widening of Tolo

- Highway/Fanling Highway between Island House Interchange and Fanling
- (Stage 2 Section between Tai Hang and Wo Hop Shek Interchange) and
- connecting road between Liantang/Heung Yuen Wai Boundary Control
- Point and Fanling Highway in the New Territories. On Lantau Island, there
- are Hong Kong-Zhuhai-Macao Bridge Main Bridge, Hong Kong Link Road,
- Hong Kong Boundary Crossing Facilities and Tuen Mun Chek Lap Kok Link.

Major highway projects under planning in the New Territories include Tuen

Mun Western Bypass, Fanling Bypass (Eastern Section), Tseung Kwan O

Lam Tin Tunnel, Cross Bay Link in Tseung Kwan O and Tsuen Wan Bypass,

Widening of Tsuen Wan Road between Tsuen Tsing Interchange and Kwai

Tsing Interchange, and Associated Junction Improvement Works.