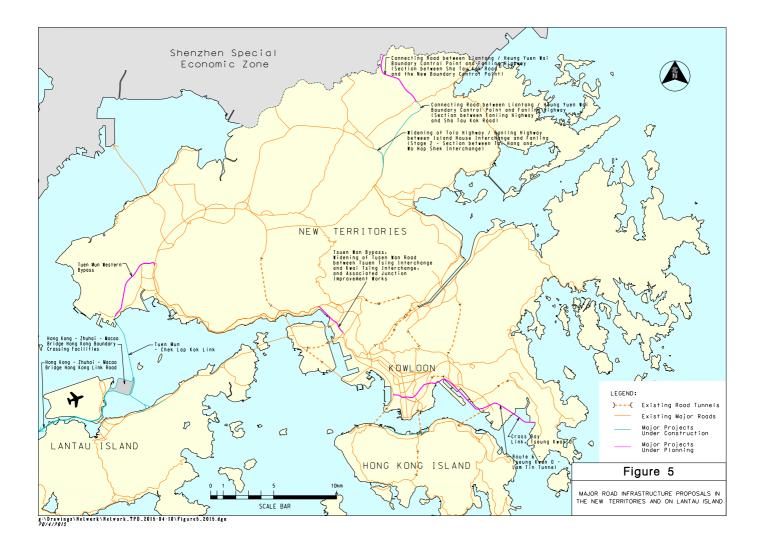

Major highway projects under construction include Widening of Tolo Highway/Fanling Highway between Island House Interchange and Fanling (Stage 2 – Section between Tai Hang and Wo Hop Shek Interchange) and connecting road between Liantang/Heung Yuen Wai Boundary Control Point and Fanling Highway (Section between Fanling Highway and Sha Tau Kok Road) in the New Territories. On Lantau Island, there are Hong Kong-Zhuhai-Macao Bridge Main Bridge, Hong Kong Link Road, Hong Kong Boundary Crossing Facilities and Tuen Mun – Chek Lap Kok Link.

For major highway projects under planning in the New Territories, there are Tuen Mun Western Bypass, connecting road between Liantang/Heung Yuen Wai Boundary Control Point and Fanling Highway (Section between Sha Tau Kok Road and the new Boundary Control Point), Tseung Kwan O – Lam Tin Tunnel, Cross Bay Link in Tseung Kwan O and Tsuen Wan Bypass, Widening of Tsuen Wan Road between Tsuen Tsing Interchange and Kwai Tsing Interchange, and Associated Junction Improvement Works.